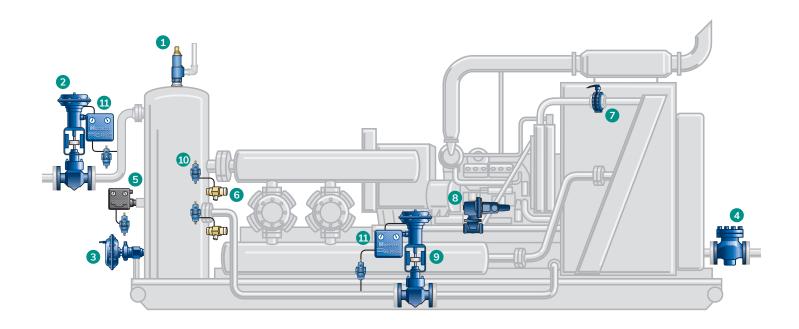

## Natural gas compressor

- Safety Relief Valves Series 2600
- 2 Suction Valves Series 2700A Series 4900
- 3 Dump Valves Series 2027A
- 4 Discharge Check Valves Series 7100 FLO-LIFT®
- 5 Liquid Level **Controllers** Series 1001

Series 1001A Series 1001XL Series EVS

6 Liquid Level **Switches** Series 1005E

Butterfly Valves

Series R200 Series M200 Series R285 Series M285 Series 2G Actuator

- Recycle Valves Series 2700A Series 4900
- Pressure Controllers Series 4900

- **Liquid Level Controllers** Series 2001NB
- 6 Liquid Level Switches Series 790 Series W1200 DVO
- **8** Pressure Regulators Series 2001PR "Top Gun" Series 2002PR "Mighty Gun"
- **Pressure Regulators** Series W67 "Mini Gun II"